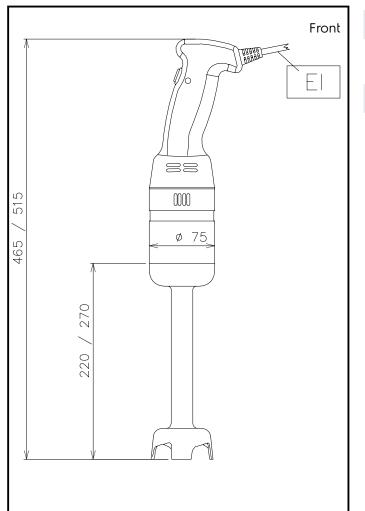

## Electric

| Supply voltage:<br>Electrical power max.:<br>Total Watts:                                                                                                                                          | 230 V/1N ph/50 Hz<br>0.25 kW<br>0.25 kW                  |
|----------------------------------------------------------------------------------------------------------------------------------------------------------------------------------------------------|----------------------------------------------------------|
| Key Information:                                                                                                                                                                                   |                                                          |
| External dimensions, Width:<br>External dimensions, Depth:<br>External dimensions, Height:<br>600024 (SMT20W25)<br>600026 (SMT25W25)<br>Shipping weight:<br>600024 (SMT20W25)<br>600026 (SMT25W25) | 110 mm<br>75 mm<br>470 mm<br>520 mm<br>1.8 kg<br>1.85 kg |

El = Electrical inlet (power)

Hand held Mixers Speedy Mixer portable mixer 250 W with Stainless Steel Tube

The company reserves the right to make modifications to the products without prior notice. All information correct at time of printing.