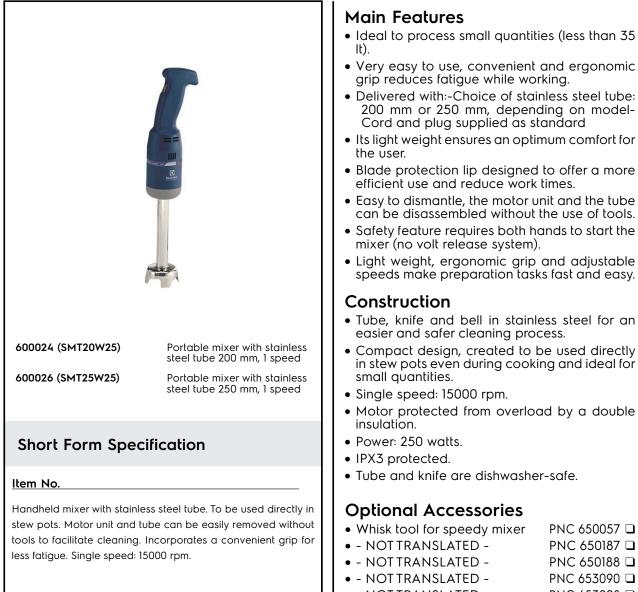

Hand held Mixers Speedy Mixer portable mixer 250 W with Stainless Steel Tube

| ITEM #  |  |
|---------|--|
| MODEL # |  |
| NAME #  |  |
| SIS #   |  |
| AIA #   |  |
|         |  |

● - NOT TRANSLATED - PNC 653098 □

## Hand held Mixers Speedy Mixer portable mixer 250 W with Stainless Steel Tube